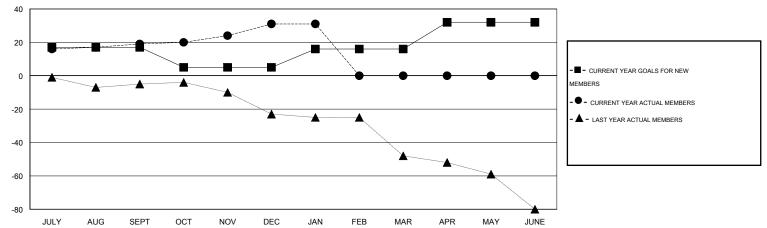

## LOCATION KENTUCKY

GMT CA 1

|               |                  | Clubs               |                            |                             | Members               |                    |                       |                              |                             |  |
|---------------|------------------|---------------------|----------------------------|-----------------------------|-----------------------|--------------------|-----------------------|------------------------------|-----------------------------|--|
|               | RESU             | LTS FOR 2013-2014   |                            |                             | RESULTS FOR 2013-2014 |                    |                       |                              |                             |  |
| QUARTER       | NEW CLUB<br>GOAL | ACTUAL NEW<br>CLUBS | ACTUAL<br>DROPPED<br>CLUBS | ACTUAL NET<br>GAIN/<br>LOSS | QUARTER               | NEW MEMBER<br>GOAL | ACTUAL NEW<br>MEMBERS | ACTUAL<br>DROPPED<br>MEMBERS | ACTUAL NET<br>GAIN/<br>LOSS |  |
| JULY/AUG/SEPT | 1                | 0                   | 0                          | 0                           | JULY/AUG/SEPT         | 17                 | 50                    | 31                           | 19                          |  |
| OCT/NOV/DEC   | 0                | 0                   | 1                          | -1                          | OCT/NOV/DEC           | -12                | 29                    | 17                           | 12                          |  |
| JAN/FEB/MAR   | 1                | 0                   | 0                          | 0                           | JAN/FEB/MAR           | 11                 | 1                     | 1                            | 0                           |  |
| APR/MAY/JUNE  | 1                | 0                   | 0                          | 0                           | APR/MAY/JUNE          | 16                 | 0                     | 0                            | 0                           |  |

#### GOALS AND ACTUAL MEMBERS CUMULATIVE

| DROPPED CLUBS: 1  DROPPED MEMBERS |    | 20 CLUBS OF 37 ADDED 1 OR MORE NEW MEMBERS | GENDER DISTRIBU<br>MALE<br>FEMALE     | TION<br>650 (67.85%)<br>308 (32.15%) |           |
|-----------------------------------|----|--------------------------------------------|---------------------------------------|--------------------------------------|-----------|
| DECEASED CLUB CANCELLED           | 9  | CLICK HERE FOR HEALTH ASSESSMENT DATA      | FAMILY UNIT MEMBERS HEAD OF HOUSEHOLD |                                      | 195<br>96 |
| OTHER TOTAL                       | 49 |                                            | NON-HEAD OF HOUSEHOL                  | 99                                   |           |