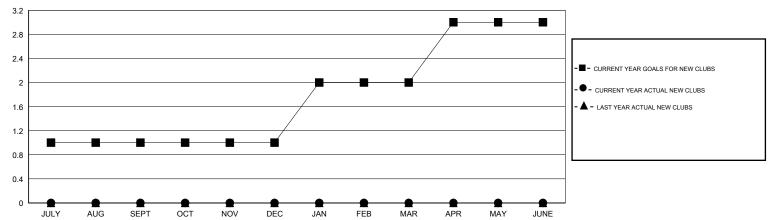

## LOCATION KENTUCKY

GMT CA 1

|               |                  | Clubs               |                            |                             | Members               |                    |                       |                              |                             |  |
|---------------|------------------|---------------------|----------------------------|-----------------------------|-----------------------|--------------------|-----------------------|------------------------------|-----------------------------|--|
|               | RESU             | LTS FOR 2013-2014   |                            |                             | RESULTS FOR 2013-2014 |                    |                       |                              |                             |  |
| QUARTER       | NEW CLUB<br>GOAL | ACTUAL NEW<br>CLUBS | ACTUAL<br>DROPPED<br>CLUBS | ACTUAL NET<br>GAIN/<br>LOSS | QUARTER               | NEW MEMBER<br>GOAL | ACTUAL NEW<br>MEMBERS | ACTUAL<br>DROPPED<br>MEMBERS | ACTUAL NET<br>GAIN/<br>LOSS |  |
| JULY/AUG/SEPT | 1                | 0                   | 0                          | 0                           | JULY/AUG/SEPT         | 17                 | 50                    | 31                           | 19                          |  |
| OCT/NOV/DEC   | 0                | 0                   | 1                          | -1                          | OCT/NOV/DEC           | -12                | 29                    | 17                           | 12                          |  |
| JAN/FEB/MAR   | 1                | 0                   | 0                          | 0                           | JAN/FEB/MAR           | 11                 | 1                     | 1                            | 0                           |  |
| APR/MAY/JUNE  | 1                | 0                   | 0                          | 0                           | APR/MAY/JUNE          | 16                 | 0                     | 0                            | 0                           |  |

## GOALS AND ACTUAL NEW CLUBS CUMULATIVE